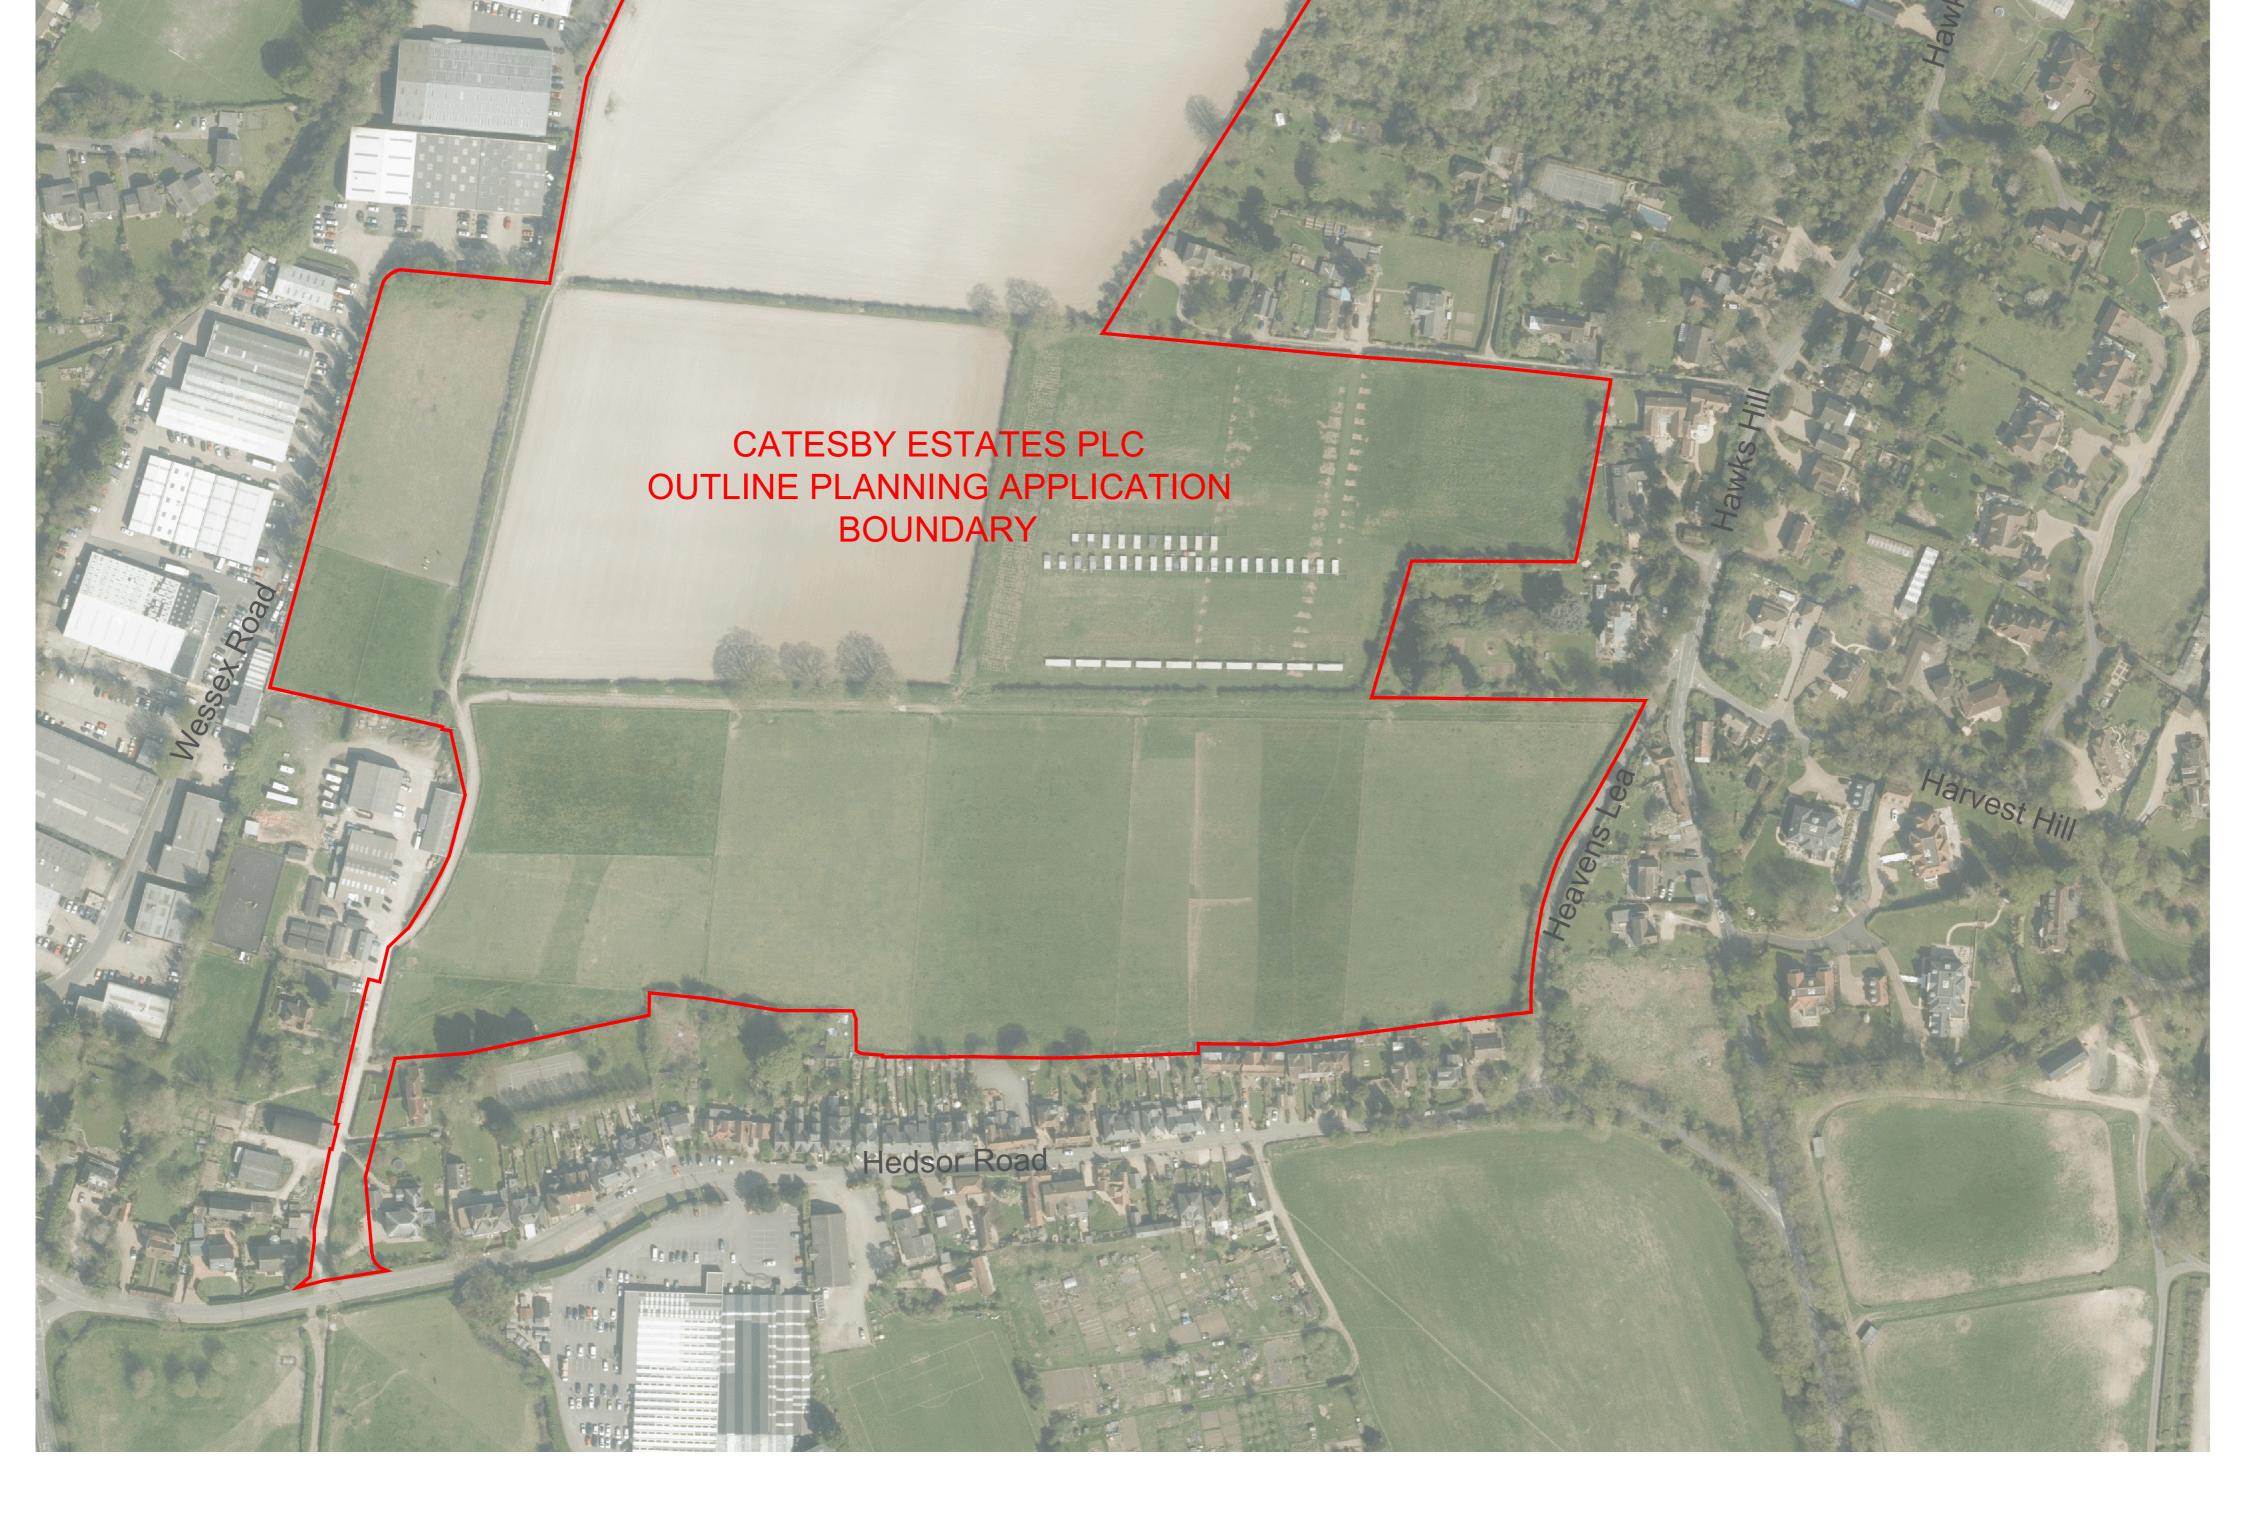

## Land at Hollands Farm, Bourne End

Drawing:

## 10 - Aerial Site Location Plan for Consultation

| <sup>Scale:</sup>          | Drawn:   |
|----------------------------|----------|
| 1:1500@A1                  | AKP      |
| Date:<br><b>23/09/2020</b> | Checked: |

Catesby Estates plc

Reproduced from the Ordnance Survey Map with the permission of the Controller of H.M. Stationery Office Crown copyright license number 100022432 Catesby Estates Plc. Published for the purposes of identification only and although believed to be correct accuracy is not guaranteed. Catesby Estates Plc does not act as Principal Designer and this drawing is not intended to inform Construction Design Management procedures.